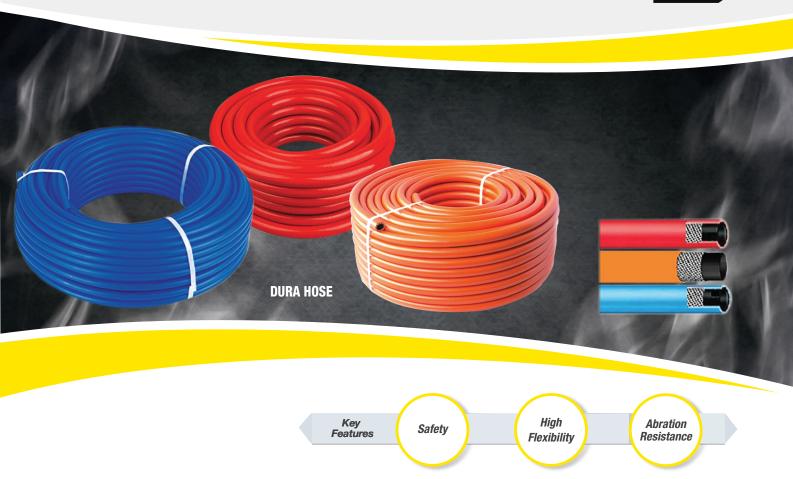

## IGE Adjacencies

ESAB Dura Hoses are specially designed gas hoses for welding and oxy-fuel gas cutting with gas specific colour coding. The hoses are designed with a core of Black Synthetic Elastomer, High Tensile Polyester Yarn Reinforcement and Hyper Retardant Thermo-compound cover. The hoses are light weight, flexible with kink & crush resistance and very low bend radius. The Hoses conform to BIS standards.